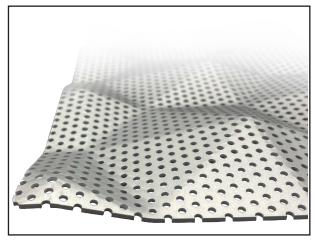

## WAVETEC 3D Crystal 100

## Perforated

WaveTEC 3D products are innovative wall cladding solutions which offer a modern and contemporary aesthetic.

Through ground breaking production techniques free form shapes and designs are formed using high quality metals.

Measurements and data are approximate. Confirm with a sample

| Material           | Stainless Steel, Steel, Aluminum, Bronze, Copper                  |
|--------------------|-------------------------------------------------------------------|
| Thickness          | 0.8 mm, 1.5 mm, 1 mm                                              |
| Standard Width     | 1400 mm                                                           |
| Maximum Width      | 3900 mm                                                           |
| Depth              | 10 mm                                                             |
| Perforation Option | Yes                                                               |
| Weight (kg/m2*)    | 6.34, 4.12, 7.85                                                  |
| Surface:           | <ul><li>Polished</li><li>Anodised</li><li>Powder Coated</li></ul> |
| Maintenance:       | Cleaning with air jet or a damp cloth, not detergents             |